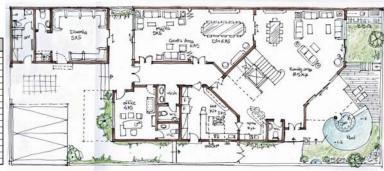

#### Year:

2014

PERSPECTIVE

AREA STATEMENT

LAND LOT AREA 525 m2

GROUND FLOOR GROSS AREA 242 m2

EXTENSIONS GROSS AREA 50 m2

| Sr  |      | Area Name           | Dimension |      | Area |
|-----|------|---------------------|-----------|------|------|
|     |      |                     | X         | Y    | M2   |
| 1   |      | Ground Floor        |           |      | V    |
|     | 1.1  | Diwania             | 5.00      | 5.00 | 25.0 |
|     | 1.2  | Diwania W.C         | 1.00      | 2.20 | 2.2  |
|     | 1.3  | Pantry              | 1.00      | 2.60 | 2.6  |
|     | 1,4  | Majlis              | 5.00      | 5.00 | 25.0 |
|     | 1.5  | Dining              | 6.00      | 5.00 | 30.0 |
| 100 | 1.6  | Family Living       | 8.50      | 7.00 | 59.5 |
|     | 1.7  | B.B.Q area          |           |      |      |
|     | 1.8  | Entrance            | 6.40      | 2.00 | 12.8 |
|     | 1.9  | Driver Room         | 2.00      | 5.00 | 10.0 |
|     | 1.10 | Office              | 4.00      | 5.00 | 20.0 |
|     | 1.11 | Wash                | 2.00      | 1.60 | 3.2  |
|     | 1.12 | W.c                 | 2:00      | 1.50 | 3.0  |
|     | 1.13 | W.c                 | 2.00      | 1.50 | 3.0  |
| 1   | 1.14 | Hot Kitchen         | 5.30      | 5.00 | 26.5 |
|     | 1.15 | Open Kitchen        | 2.50      | 1.70 | 4.2  |
|     | 1.16 | Stairs And Corridor |           | /    | 30.0 |

SCHEMATIC

GROUND FLOOR PLAN 1:100