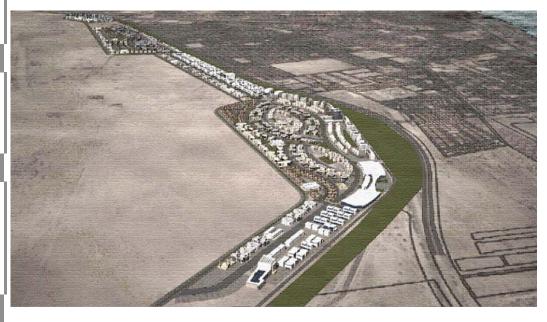

### **Project:**

Al Khobur Gate.

KSA

### Client:

A.AL-Rashed & Sons. Co.

# Area:

7 million M2

# Scope of Services:

Master Planning -Project Programming -Conceptual Visualization

### Year: