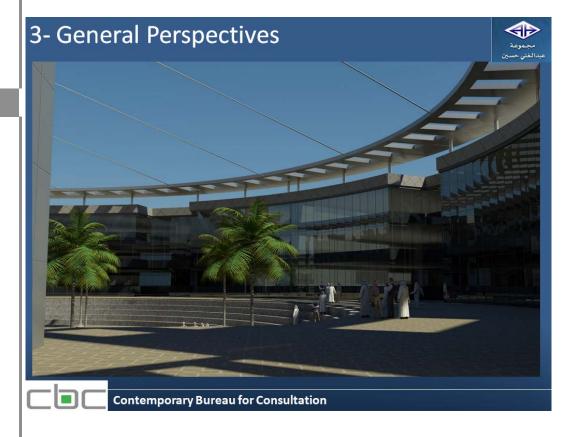

Ellatef Ottef** 



LAYOUT

JAZAN FOOTBALL ACADEMY



Area:

60,000 M2

### **Scope of Services:**

Architecture Design

#### Year:

2014



**ENTRANCE VIEW** 

JAZAN FOOTBALL ACADEMY





Contemporary Bureau for Consultation

#### **Project:**

Namaa HQ

Egypt

# NAMAA HQ Building Envelop Design

### Client:

Namaa Group

# Area:

5,000 M2

# **Scope of Services:**

Renovation and Envelop Design

### Year:

2014





Option 2





### **Project:**

Al-Naimi Complex

**KSA** 

# AL-NAIMI COMPLEX

### Client:

**AMO** and Partners

# Area:

11,000 M2

# **Scope of Services:**

Architecture Design

### Year:



















### **Project:**

Rayan University

**KSA** 

### Client:

Abd Alghany Hossen Group

# Area:

55,000 M2

# **Scope of Services:**

Architecture Design

#### Year:









### **Project:**

Trabzon Resort

Turkey

### Client:

Trabzon Governorate



Aerial View



Area:

90,000 M2

# Scope of Services:

Architecture Design

### Year:







# Project:

Mid point

Egypt



### Client:

RIH

# Area:

2050 M2

# Scope of Services:

Architecture Design











### **Project:**

AL-Rashed Head Quarter Office Complex

KSA



### Client:

A.AL-Rashed & Sons. Co.

# Area:

23.000 M2

# Scope of Services:

Concept Design

# Year:









### **Project:**

AL-Rashed Head Quarter Office Complex

KSA





# Client:

A.AL-Rashed & Sons. Co

### Area:

23.000 M2

# Scope of Services:

Concept Design

# Year:







### **Project:**

Business hub

KSA



### Client:

Jenan Real Estate

# Area:

165,000 M2

# Scope of Services:

Concept Design -

Visualization