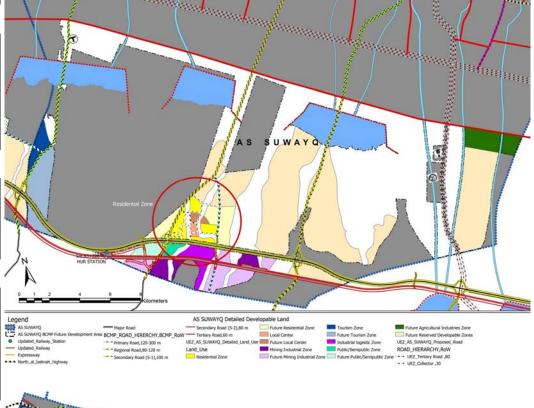

#### **Project:**

Master Plan for North Al **Batinah Coastal Plains** 

Urban Expansion Zone -Oman

### Client:

Ministry of Housing MoH Oman

#### Area:

About 300,000 Ha

# **Scope of Services:**

Detailed Structure Plan for **Future Development Areas** 