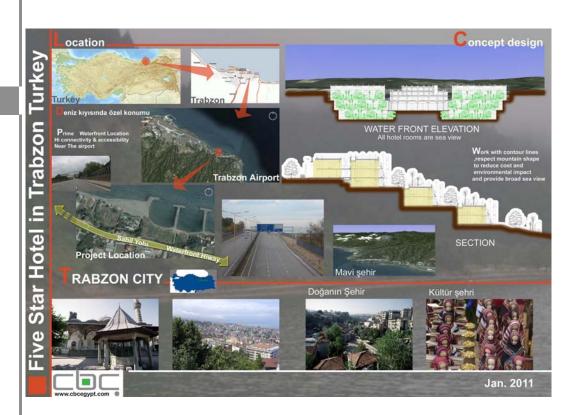

### **Project:**

Trabzon Resort

Turkey

### Client:

Trabzon Governorate

Aerial View

Area:

90,000 M2

# Scope of Services:

Architecture Design

### Year: