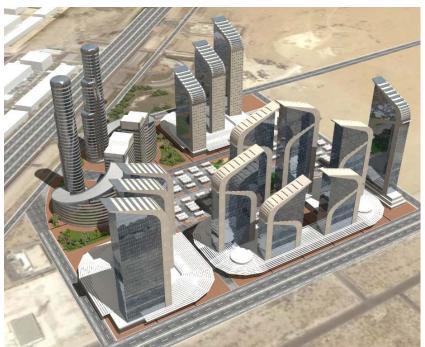

**Project:**

Trabzon Resort

Turkey

### Client:

Trabzon Governorate



Aerial View



Area:

90,000 M2

# Scope of Services:

Architecture Design

### Year:







# Project:

Mid point

Egypt



### Client:

RIH

# Area:

2050 M2

# Scope of Services:

Architecture Design











### **Project:**

AL-Rashed Head Quarter Office Complex

KSA



### Client:

A.AL-Rashed & Sons. Co.

# Area:

23.000 M2

# Scope of Services:

Concept Design

# Year:









### **Project:**

AL-Rashed Head Quarter Office Complex

KSA





# Client:

A.AL-Rashed & Sons. Co

### Area:

23.000 M2

# Scope of Services:

Concept Design

# Year:







### **Project:**

Business hub

KSA



### Client:

Jenan Real Estate

# Area:

165,000 M2

# Scope of Services:

Concept Design -

Visualization



# Year:









#### **Project:**

Ministry Housing

**KSA** 

### Client:

Ministry of Housing

#### Area:

Proto type

### **Scope of Services:**

Proto-type Concept -Urban Study

#### Year:









### Project:

Taskeen ElSharqu

KSA



### Client:

AMO & Partners

# Area:

8,400 M2

# Scope of Services:

Complete Consultancy

Service









#### **Project:**

Andalusia Private

Compound

KSA

### Residential Villa Op. #1 Sheet 1

### Client:

AMO & Partners

### Area:

1,600 M2

# **Scope of Services:**

Architecture Design

#### Year:

2014



PERSPECTIVE

AREA STATEMENT

LAND LOT AREA 525 m2

GROUND FLOOR GROSS AREA 242 m2

EXTENSIONS GROSS AREA 50 m2

| Sr  |      | Area Name           | Dimension |      | Area |
|-----|------|---------------------|-----------|------|------|
|     |