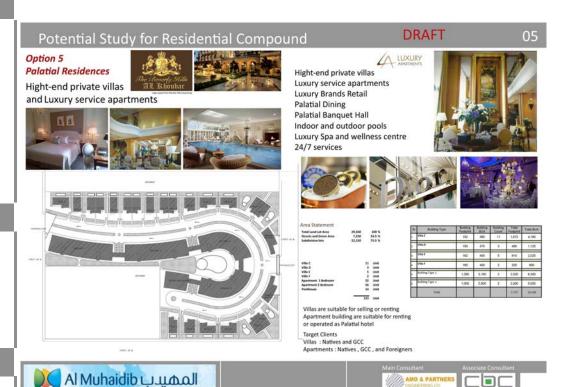

#### **Project:**

Al-Muhaidib Residential compound

KSA

#### Client:

Al-Muhaidib Group

100,000 M2

#### **Scope of Services:**

Detailed Program -

Concept Design

#### Year:

2014