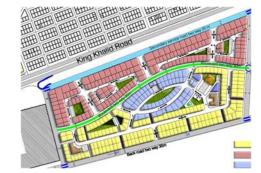

### **Project:**

Al Azizia Al Khobur.

KSA

### Client:

Bayan Real Estate - AMO

# Area:

620,000 M2

# Scope of Services:

Master Plan Design -

Project Programming -

Complete Consultancy

### Year:

2010-2012