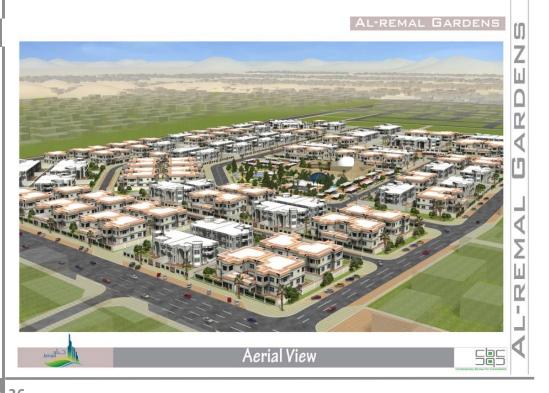

### **Project:**

AL- Remal Housing

Compound.

KSA

### Client:

Jenan Real Estate

### Area:

2,000,000 M2

Visualization

### Scope of Services: Concept Design -