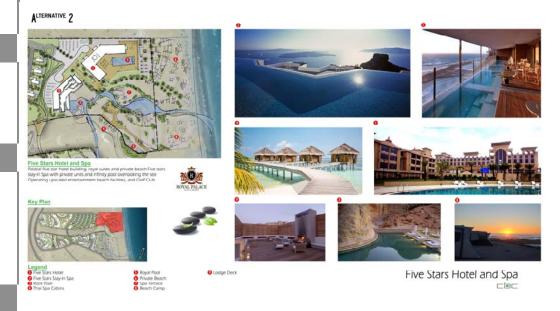

### **Project:**

Master Plan of Mixed Use Tourism at Duqm - Oman

### Client:

Agar Real Estate

Oman

#### Area:

About 620,000 m2

# **Scope of Services:**

Conceptual Master Plan