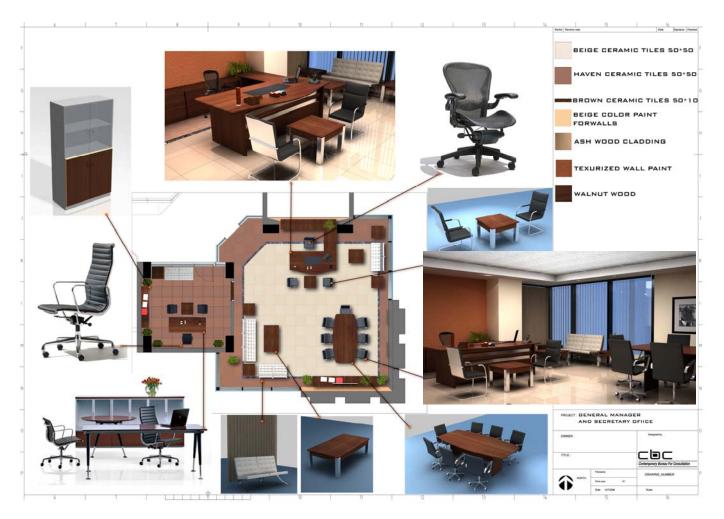

### **Project:**

AL-Rashed Head Quarter Office Complex

KSA

### Client:

A.AL-Rashed & Sons. Co.

# Area:

23.000 M2

# Scope of Services:

Concept Design

# Year: