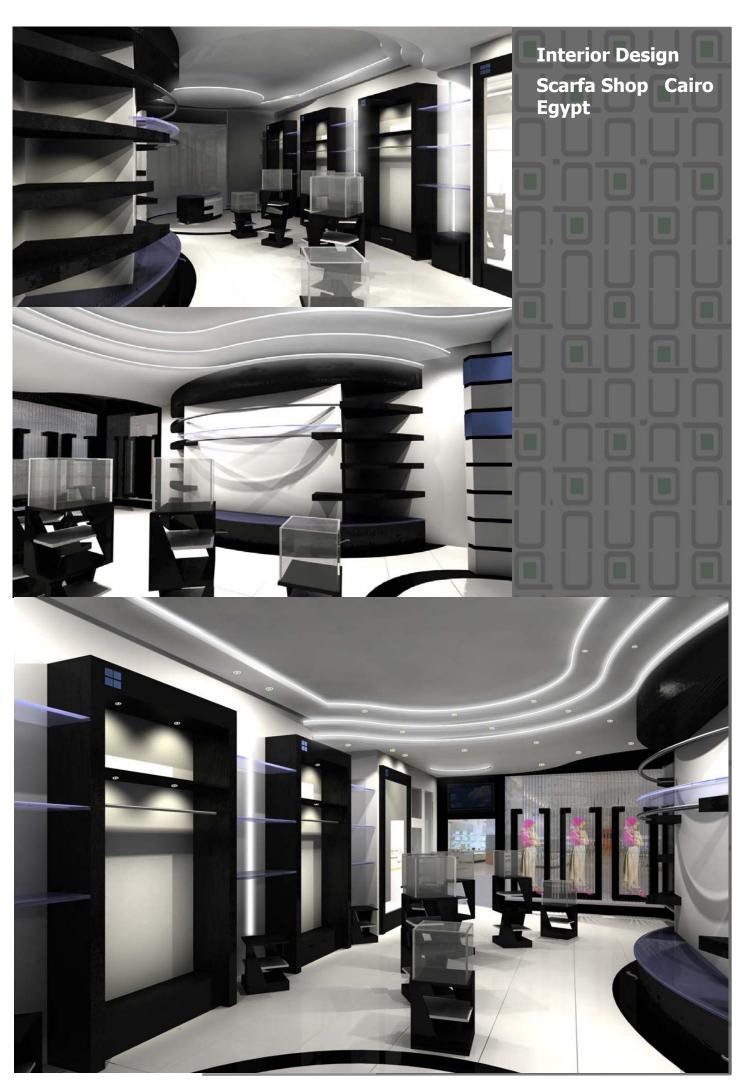

:









#### **Project:**

**Ebian Residential** 

Compound.

Yemen

### Client:

MENA for Real Estate

### Area:

104.000 M2

### **Scope of Services:**

Concept Design

#### Year:











### **Project:**

Ramlet Joman

KSA



A.AL-Rashed & Sons. Co.



5,000,000 M2

### Scope of Services:

Concept Design -

Visualization

### Year:





























































































Counter Perspective





Inside Counter Perspective



Waiting Area





Chair





Interior Design
Tourist Co. Cairo Egypt











CAFE CONCEPT DESIGN دار اللشارة للقوات الوسلدة

Perspectives









Interior Design Café Shop Cairo Egypt



## Interior Design Business Hotel Saudi Arabia







Interior Design

Guest room Four Seasons Hotel Cairo Egypt





















Phyorphes

Hallacted outing plan.

perspective(1)



hisibi bi d

Blev(2)



Description

55 55 55 55 56 55 55

Division



Envis

## **Interior Design**

Proto type school Yanbou Saudi Arabia



perspective (2)





THE COLUMN TALL SHOWS THE COLUMN TALL SHOWS

67



www.cbcegypt.com