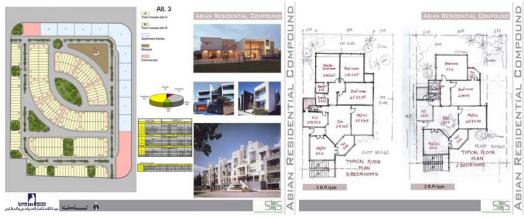

#### **Project:**

**Ebian Residential** 

Compound.

Yemen

### Client:

MENA for Real Estate

### Area:

104.000 M2

### **Scope of Services:**

Concept Design

#### Year: