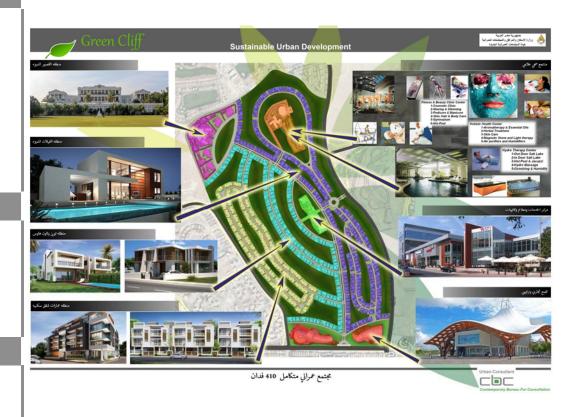

### **Project:**

Master Plan of Mixed Use Tourism at Duqm - Oman

### Client:

Agar Real Estate

Oman

#### Area:

About 620,000 m2

# **Scope of Services:**

Conceptual Master Plan

### Year:

2017

#### ALTERNATIVE 2

Cliff Villas

#### ALTERNATIVE 2

Wellness Center 