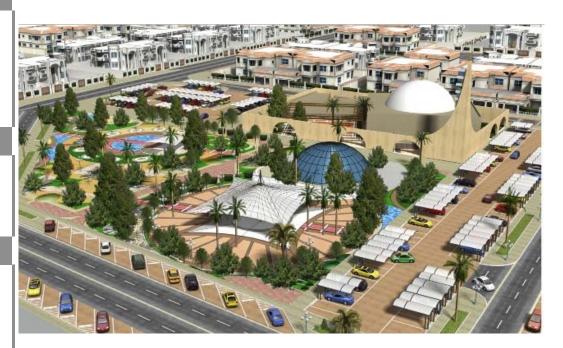

### **Project:**

AL- Remal Housing

Compound.

KSA

### Client:

Jenan Real Estate

### Area:

2,000,000 M2

Visualization

### Scope of Services: Concept Design -