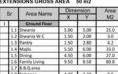

#### Year:

2014

PERSPECTIVE

AREA STATEMENT

LAND LOT AREA 525 m2

GROUND FLOOR GROSS AREA 242 m2

EXTENSIONS GROSS AREA 50 m2

| Sr  |      | Area Name           | Dimension |      | Area |
|-----|------|---------------------|-----------|------|------|
|     |      |                     | X         | Y    | M2   |
| 1   |      | Ground Floor        |           |      | V    |
|     | 1.1  | Diwania             | 5.00      | 5.00 | 25.0 |
|     | 1.2  | Diwania W.C         | 1.00      | 2.20 | 2.2  |
|     | 1.3  | Pantry              | 1.00      | 2.60 | 2.6  |
|     | 1,4  | Majlis              | 5.00      | 5.00 | 25.0 |
|     | 1.5  | Dining              | 6.00      | 5.00 | 30.0 |
| 100 | 1.6  | Family Living       | 8.50      | 7.00 | 59.5 |
|     | 1.7  | B.B.Q area          |           |      |      |
|     | 1.8  | Entrance            | 6.40      | 2.00 | 12.8 |
|     | 1.9  | Driver Room         | 2.00      | 5.00 | 10.0 |
|     | 1.10 | Office              | 4.00      | 5.00 | 20.0 |
|     | 1.11 | Wash                | 2.00      | 1.60 | 3.2  |
|     | 1.12 | W.c                 | 2:00      | 1.50 | 3.0  |
|     | 1.13 | W.c                 | 2.00      | 1.50 | 3.0  |
| 1   | 1.14 | Hot Kitchen         | 5.30      | 5.00 | 26.5 |
|     | 1.15 | Open Kitchen        | 2.50      | 1.70 | 4.2  |
|     | 1.16 | Stairs And Corridor |           | /    | 30.0 |