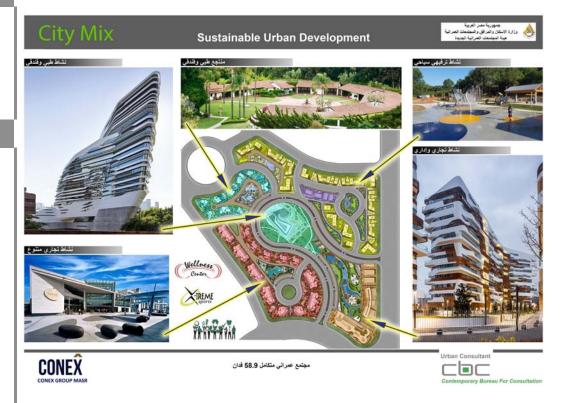

### **Project:**

Urban Expansion 6th of October City

Egypt

### Client:

Conex Group

# Area:

1,722,000 M2

# **Scope of Services:**

Project Program -

Conceptual Master Plan

### Year: