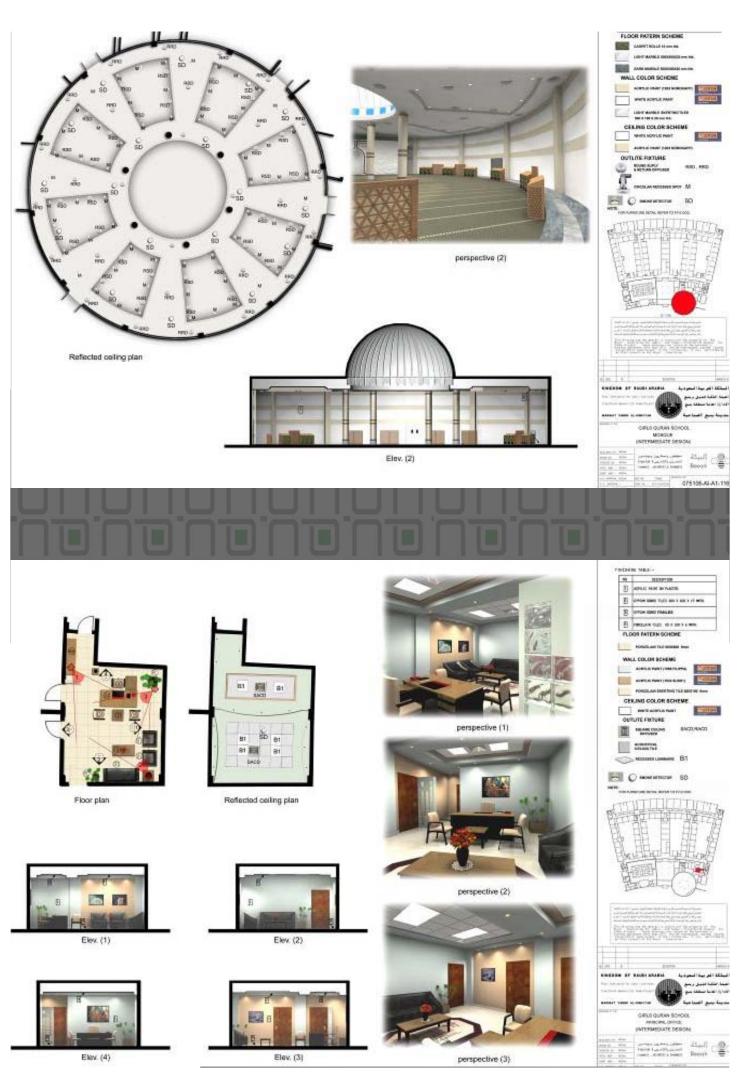

### **Project:**

AL Salam Mosque

**KSA** 

### Client:

Othman Group

# Area:

2,000 M2

# **Scope of Services:**

**Complete Consultancy** 

Service

### Year:

2014

# EL-SALAM MOSQUE

SCHEMATIC DESIGN

## **Interior Design**

Proto type school Yanbou Saudi Arabia

perspective (2)

THE COLUMN TALL SHOWS THE COLUMN TALL SHOWS

67

www.cbcegypt.com