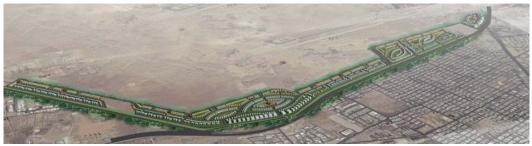

### **Project:**

Al Khobur Gate.

KSA

### Client:

A.AL-Rashed & Sons. Co.

# Area:

7 million M2

# Scope of Services:

Master Planning -Project Programming -Conceptual Visualization

### Year: