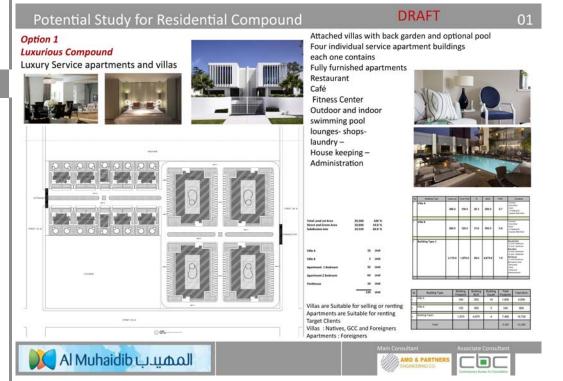

#### **Project:**

Al-Muhaidib Residential compound

KSA

#### Client:

Al-Muhaidib Group

100,000 M2

#### **Scope of Services:**

Detailed Program -

Concept Design

#### Year:

2014