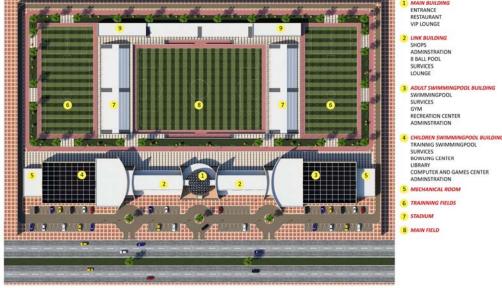

#### **Project:**

Jazan Club

**KSA** 

#### Client:

**Abd Ellatef Ottef** 

LAYOUT

JAZAN FOOTBALL ACADEMY

Area:

60,000 M2

### **Scope of Services:**

Architecture Design

#### Year:

2014

**ENTRANCE VIEW** 

JAZAN FOOTBALL ACADEMY

Contemporary Bureau for Consultation