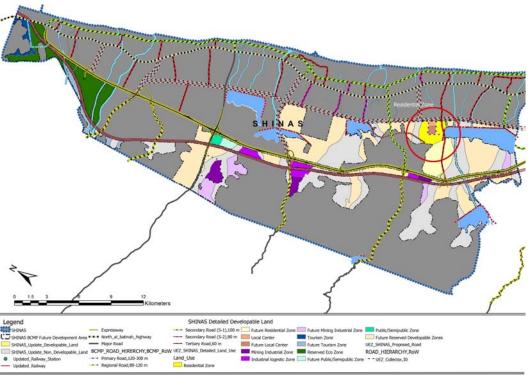

#### **Project:**

Master Plan for North Al **Batinah Coastal Plains** 

Urban Expansion Zone -Oman

### Client:

Ministry of Housing MoH Oman

#### Area:

About 300,000 Ha

# **Scope of Services:**

Detailed Structure Plan for **Future Development Areas** 