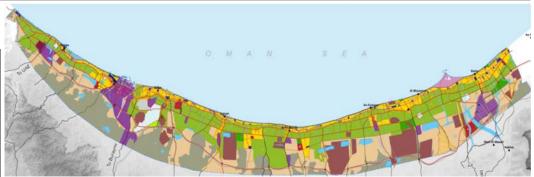

#### **Project:**

Master Plan for North Al **Batinah Coastal Plains** 

Urban Expansion Zone -Oman

### Client:

Ministry of Housing MoH Oman

#### Area:

About 300,000 Ha

# **Scope of Services:**

Detailed Structure Plan for **Future Development Areas** 