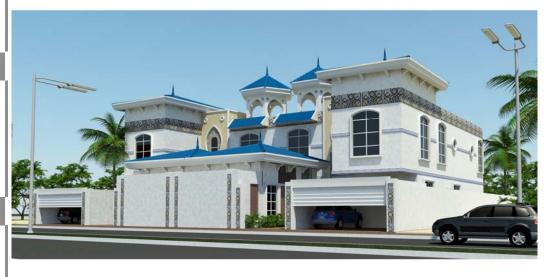

#### **Project:**

Andalusia Private

Compound

KSA

### Residential Villa Op. #1 Sheet 1

### Client:

AMO & Partners

### Area:

1,600 M2

# **Scope of Services:**

Architecture Design

#### Year:

2014

PERSPECTIVE

AREA STATEMENT

LAND LOT AREA 525 m2

GROUND FLOOR GROSS AREA 242 m2

EXTENSIONS GROSS AREA 50 m2

| Sr  |      | Area Name           | Dimension |      | Area |
|-----|------|---------------------|-----------|------|------|
|     |      |                     | X         | Y    | M2   |
| 1   |      | Ground Floor        |           |      | V    |
|     | 1.1  | Diwania             | 5.00      | 5.00 | 25.0 |
|     | 1.2  | Diwania W.C         | 1.00      | 2.20 | 2.2  |
|     | 1.3  | Pantry              | 1.00      | 2.60 | 2.6  |
|     | 1,4  | Majlis              | 5.00      | 5.00 | 25.0 |
|     | 1.5  | Dining              | 6.00      | 5.00 | 30.0 |
| 100 | 1.6  | Family Living       | 8.50      | 7.00 | 59.5 |
|     | 1.7  | B.B.Q area          |           |      |      |
|     | 1.8  | Entrance            | 6.40      | 2.00 | 12.8 |
|     | 1.9  | Driver Room         | 2.00      | 5.00 | 10.0 |
|     | 1.10 | Office              | 4.00      | 5.00 | 20.0 |
|     | 1.11 | Wash                | 2.00      | 1.60 | 3.2  |
|     | 1.12 | W.c                 | 2:00      | 1.50 | 3.0  |
|     | 1.13 | W.c                 | 2.00      | 1.50 | 3.0  |
| 1   | 1.14 | Hot Kitchen         | 5.30      | 5.00 | 26.5 |
|     | 1.15 | Open Kitchen        | 2.50      | 1.70 | 4.2  |
|     | 1.16 | Stairs And Corridor |           | /    | 30.0 |