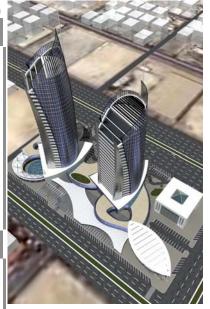

### **Project:**

Business hub

KSA

### Client:

Jenan Real Estate

# Area:

165,000 M2

# Scope of Services:

Concept Design -

Visualization