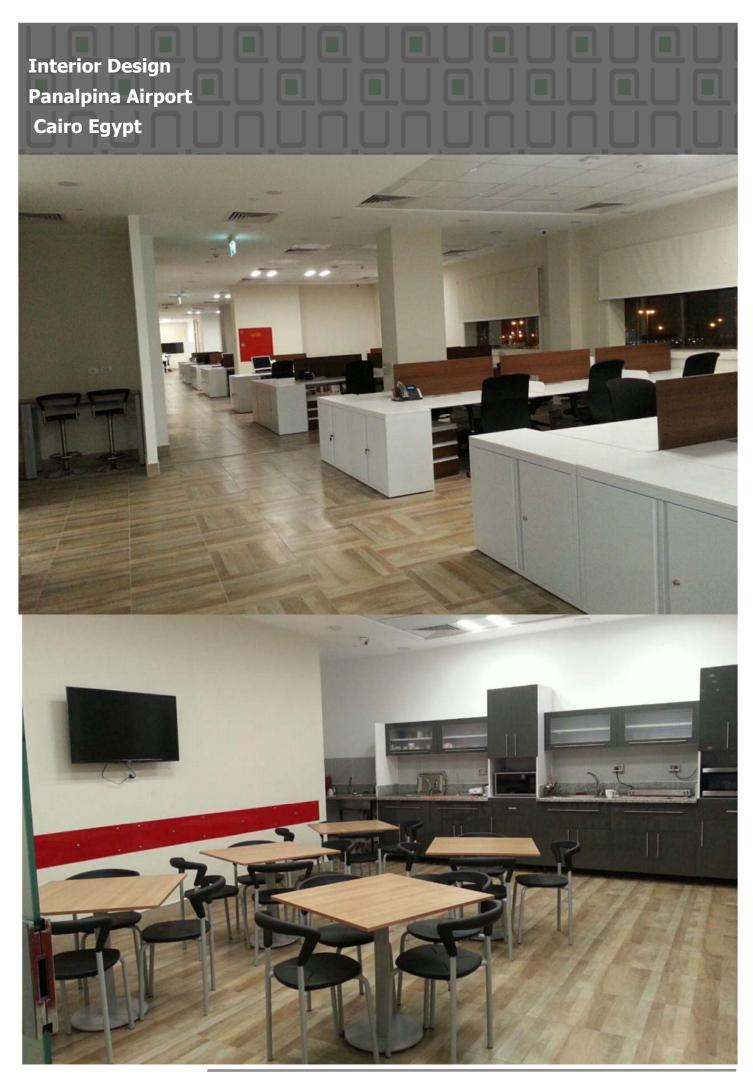

| 26.0   |











SCHEMATIC











### **Project:**

**WD** Housing Complex

KSA

### Client:

Mr. Walid Al-Dubaikel

Association AMO

### Area:

2,450 M2

### **Scope of Services:**

Architecture Design

### Year:









### **Project:**

AL- Remal Housing

Compound.

KSA



### Client:

Jenan Real Estate

### Area:

2,000,000 M2

Visualization

### Scope of Services: Concept Design -

### Year:









#### **Project:**

**Ebian Residential** 

Compound.

Yemen

### Client:

MENA for Real Estate

### Area:

104.000 M2

### **Scope of Services:**

Concept Design

#### Year:











### **Project:**

Ramlet Joman

KSA



A.AL-Rashed & Sons. Co.



5,000,000 M2

### Scope of Services:

Concept Design -

Visualization

### Year:





























































































Counter Perspective





Inside Counter Perspective



Waiting Area





Chair





Interior Design
Tourist Co. Cairo Egypt











CAFE CONCEPT DESIGN دار اللشارة للقوات الوسلدة

Perspectives









Interior Design Café Shop Cairo Egypt



## Interior Design Business Hotel Saudi Arabia







Interior Design

Guest room Four Seasons Hotel Cairo Egypt





















Phyorphes

Hallacted outing plan.

perspective(1)



hisibi bi d

Blev(2)



Description

55 55 55 55 56 55 55

Division



Envis

## **Interior Design**

Proto type school Yanbou Saudi Arabia



perspective (2)





THE COLUMN TALL SHOWS THE COLUMN TALL SHOWS

67



www.cbcegypt.com