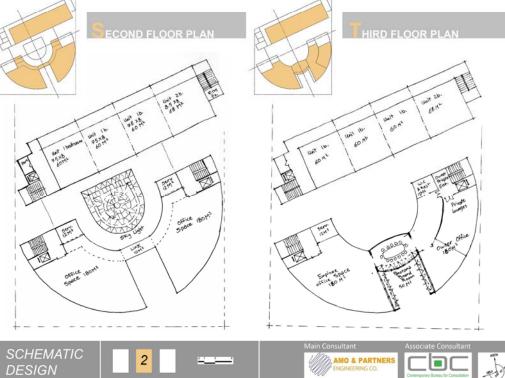

Services:**

**Complete Consultancy** 

Service

### Year:

2014

# EL-SALAM MOSQUE













SCHEMATIC DESIGN







#### **Project:**

Jazan Club

**KSA** 

#### Client:

**Abd Ellatef Ottef** 



LAYOUT

JAZAN FOOTBALL ACADEMY



Area:

60,000 M2

### **Scope of Services:**

Architecture Design

#### Year:

2014



**ENTRANCE VIEW** 

JAZAN FOOTBALL ACADEMY





Contemporary Bureau for Consultation

#### **Project:**

Namaa HQ

Egypt

# NAMAA HQ Building Envelop Design

### Client:

Namaa Group

# Area:

5,000 M2

# **Scope of Services:**

Renovation and Envelop Design

### Year:

2014





Option 2





### **Project:**

Al-Naimi Complex

**KSA** 

# AL-NAIMI COMPLEX

### Client:

**AMO** and Partners

# Area:

11,000 M2

# **Scope of Services:**

Architecture Design

### Year:



















### **Project:**

Rayan University

**KSA** 

### Client:

Abd Alghany Hossen Group

# Area:

55,000 M2

# **Scope of Services:**

Architecture Design

#### Year:









### **Project:**

Trabzon Resort

Turkey

### Client:

Trabzon Governorate



Aerial View



Area:

90,000 M2

# Scope of Services:

Architecture Design

### Year:







# Project:

Mid point

Egypt



### Client:

RIH

# Area:

2050 M2

# Scope of Services:

Architecture Design











### **Project:**

AL-Rashed Head Quarter Office Complex

KSA



### Client:

A.AL-Rashed & Sons. Co.

# Area:

23.000 M2

# Scope of Services:

Concept Design

# Year:









### **Project:**

AL-Rashed Head Quarter Office Complex

KSA





# Client:

A.AL-Rashed & Sons. Co

### Area:

23.000 M2

# Scope of Services: