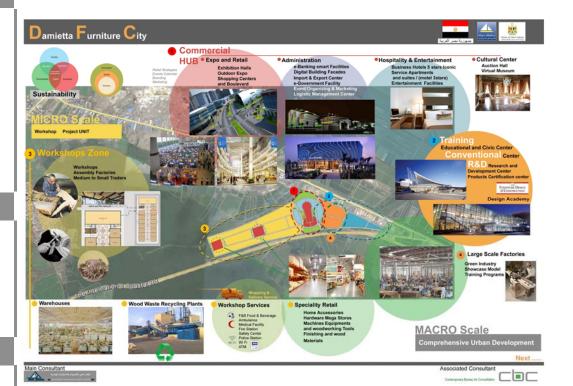

### **Project:**

Damietta Furniture City

Egypt

### Client:

Damietta Governorate

# Area:

1,400,000 M2

# Scope of Services:

Project Program -

Zoning Plan -

Sustainability Study

### Year: