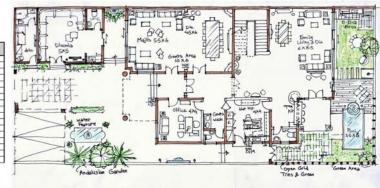

### Residential Villa Op. #1 Sheet 1

#### Year:

2014

PERSPECTIVE

AREA STATEMENT

LAND LOT AREA 525 m2

GROUND FLOOR GROSS AREA 242 m2

EXTENSIONS GROSS AREA 50 m2

| Sr  |      | Area Name           | Dimension |      | Area |
|-----|------|---------------------|-----------|------|------|
|     |      |                     | X         | Y    | M2   |
| 1   |      | Ground Floor        |           |      | V    |
|     | 1.1  | Diwania             | 5.00      | 5.00 | 25.0 |
|     | 1.2  | Diwania W.C         | 1.00      | 2.20 | 2.2  |
|     | 1.3  | Pantry              | 1.00      | 2.60 | 2.6  |
|     | 1,4  | Majlis              | 5.00      | 5.00 | 25.0 |
|     | 1.5  | Dining              | 6.00      | 5.00 | 30.0 |
| 100 | 1.6  | Family Living       | 8.50      | 7.00 | 59.5 |
|     | 1.7  | B.B.Q area          |           |      |      |
|     | 1.8  | Entrance            | 6.40      | 2.00 | 12.8 |
|     | 1.9  | Driver Room         | 2.00      | 5.00 | 10.0 |
|     | 1.10 | Office              | 4.00      | 5.00 | 20.0 |
|     | 1.11 | Wash                | 2.00      | 1.60 | 3.2  |
|     | 1.12 | W.c                 | 2:00      | 1.50 | 3.0  |
|     | 1.13 | W.c                 | 2.00      | 1.50 | 3.0  |
| 1   | 1.14 | Hot Kitchen         | 5.30      | 5.00 | 26.5 |
|     | 1.15 | Open Kitchen        | 2.50      | 1.70 | 4.2  |
|     | 1.16 | Stairs And Corridor |           | /    | 30.0 |

SCHEMATIC

GROUND FLOOR PLAN 1:100