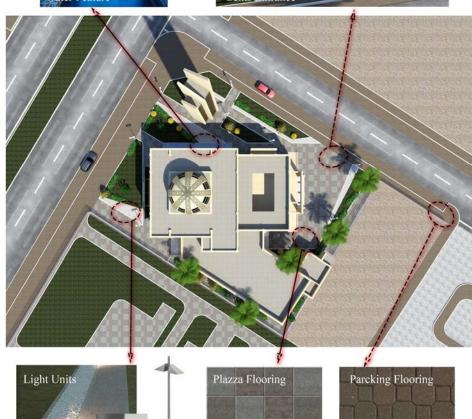

#### **Project:**

Jazan Club

**KSA** 

#### Client:

**Abd Ellatef Ottef** 

LAYOUT

JAZAN FOOTBALL ACADEMY

Area:

60,000 M2

### **Scope of Services:**

Architecture Design

#### Year:

2014

**ENTRANCE VIEW** 

JAZAN FOOTBALL ACADEMY

Contemporary Bureau for Consultation