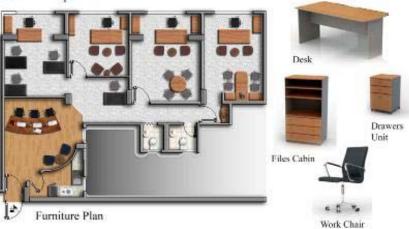

## **Interior Design**

Proto type school Yanbou Saudi Arabia

perspective (2)

THE COLUMN TALL SHOWS THE COLUMN TALL SHOWS

67

www.cbcegypt.com