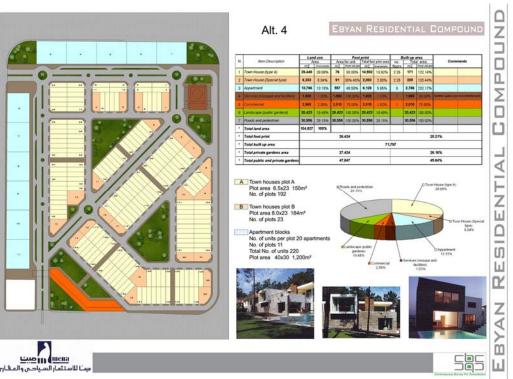

#### **Project:**

**Ebian Residential** 

Compound.

Yemen

### Client:

MENA for Real Estate

### Area:

104.000 M2

### **Scope of Services:**

Concept Design

#### Year: