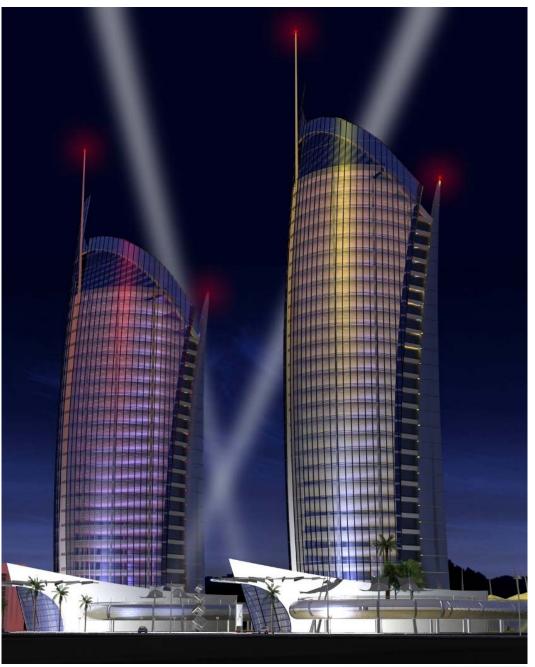

### **Project:**

AL-Rashed Head Quarter Office Complex

KSA

# Client:

A.AL-Rashed & Sons. Co

### Area:

23.000 M2

# Scope of Services:

Concept Design