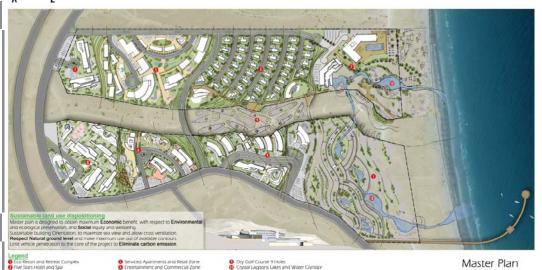

### **Project:**

Master Plan of Mixed Use Tourism at Duqm - Oman

### Client:

Agar Real Estate

Oman

#### Area:

About 620,000 m2

# **Scope of Services:**

Conceptual Master Plan

### Year:

2017