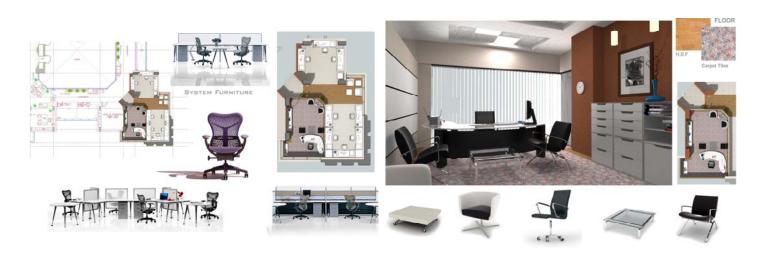

## **Interior Design**

Proto type school Yanbou Saudi Arabia

perspective (2)

THE COLUMN TALL SHOWS THE COLUMN TALL SHOWS

67

www.cbcegypt.com