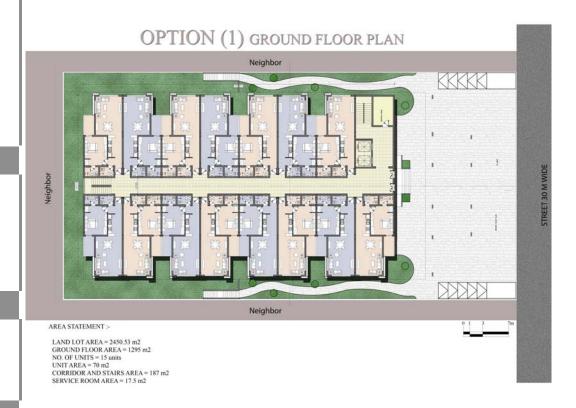

### **Project:**

**WD** Housing Complex

KSA

### Client:

Mr. Walid Al-Dubaikel

Association AMO

### Area:

2,450 M2

### **Scope of Services:**

Architecture Design