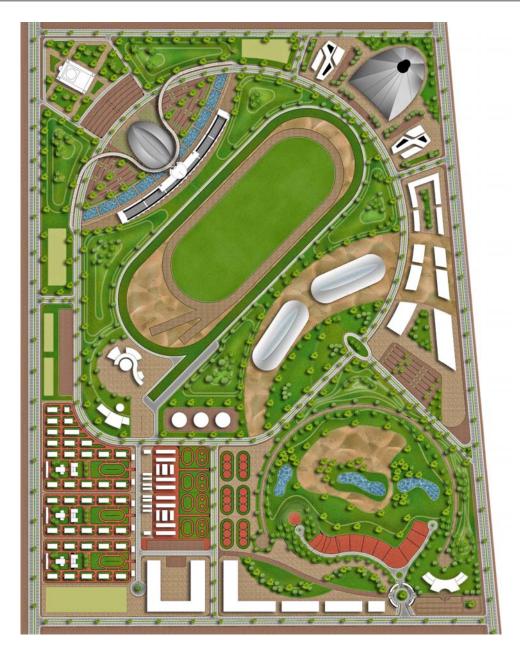

### Project:

Equestrian city in Al-Hassa KSA

### Client:

Al-Hassa Governorate

### Area:

4,000,000 M2

# Scope of Services:

Detailed Program -Concept Design

# Year: