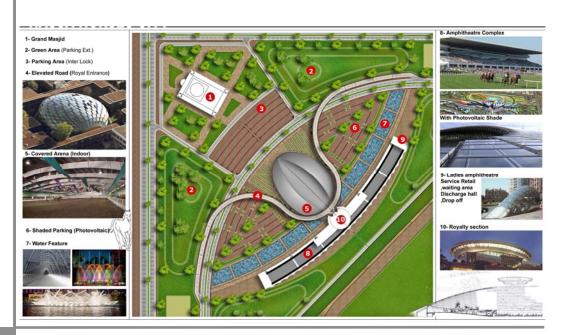

### Project:

Equestrian city in Al-Hassa KSA

### Client:

Al-Hassa Governorate

### Area:

4,000,000 M2

# Scope of Services:

Detailed Program -Concept Design

# Year: