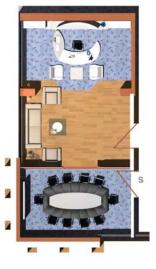

SCHEMATIC

GROUND FLOOR PLAN 1:100

### GROUND FLOOR PLAN 1:100

AREA STATEMENT

|      |      | Para realise  | X    | Y    | M2     |
|------|------|---------------|------|------|--------|
| 1    |      | Ground Floor  |      |      | 9 15/1 |
|      | 1.1  | Diwania       | 5.00 | 5.00 | 25.0   |
|      | 1.2  | Diwania W.C   | 1.50 | 2.00 | 3.0    |
|      | 1.3  | Pantry        | 1.50 | 2.80 | 4.2    |
|      | 1.4  | Majlis        | 5.50 | 6.00 | 33.0   |
| 3.1  | 1.5  | Dining        | 4.50 | 6.00 | 27.0   |
|      | 1.6  | Family Living | 9.50 | 8.50 | 80.8   |
|      | 1.7  | B.B.Q.area    |      |      |        |
|      | 1.8  | Entrance      | 4.30 | 2.30 | 9.9    |
|      | 1.9  | Driver Room   | 2.00 | 3.00 | 6.0    |
|      |      | Office        | 4.00 | 4.00 | 16.0   |
|      | 1.11 | WC            | 2.40 | 1.20 | 2.9    |
|      | 1.12 | W.c Driver    | 2.00 | 1.80 | 3.6    |
|      | 1.13 | WC            | 2.00 | 2.50 | 5.0    |
|      | 1.14 | Hot Kitchen   | 4.00 | 4.00 | 16.0   |
|      | 1.15 | Open Kitchen  | 2.40 | 2.80 | 6.7    |
| 1.16 |      | Stairs        | V    |      | 26.0   |

SCHEMATIC