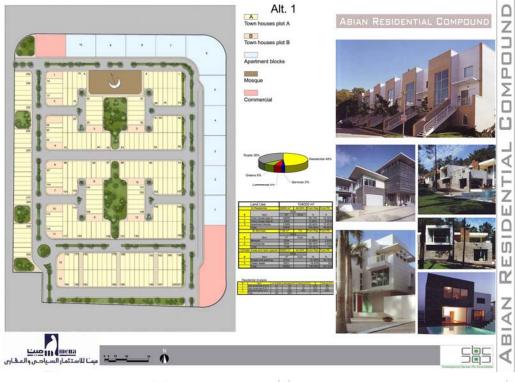

#### **Project:**

**Ebian Residential** 

Compound.

Yemen

### Client:

MENA for Real Estate

### Area:

104.000 M2

### **Scope of Services:**

Concept Design